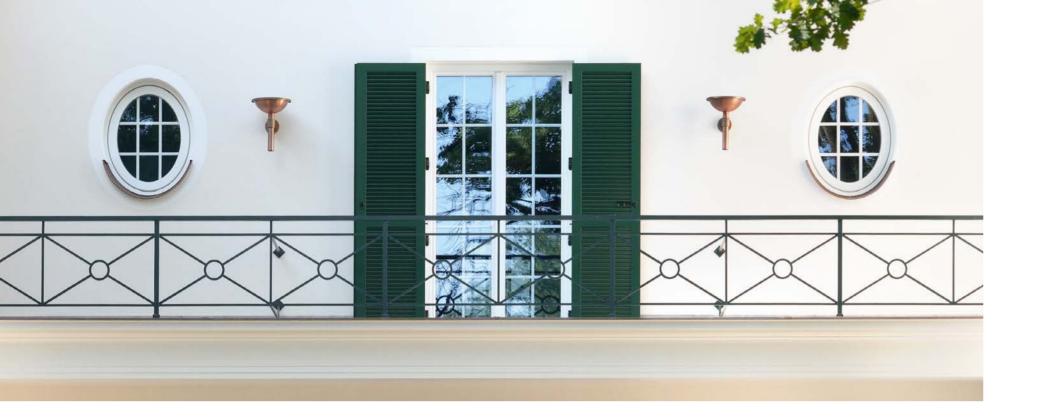

Wall washers directed light

LED wall washer luminaire with symmetric light distribution for illuminating walls and adjacent ceilings and structures. This luminaire is ideally suited for the illumination of arcades, vaults and colonnades.