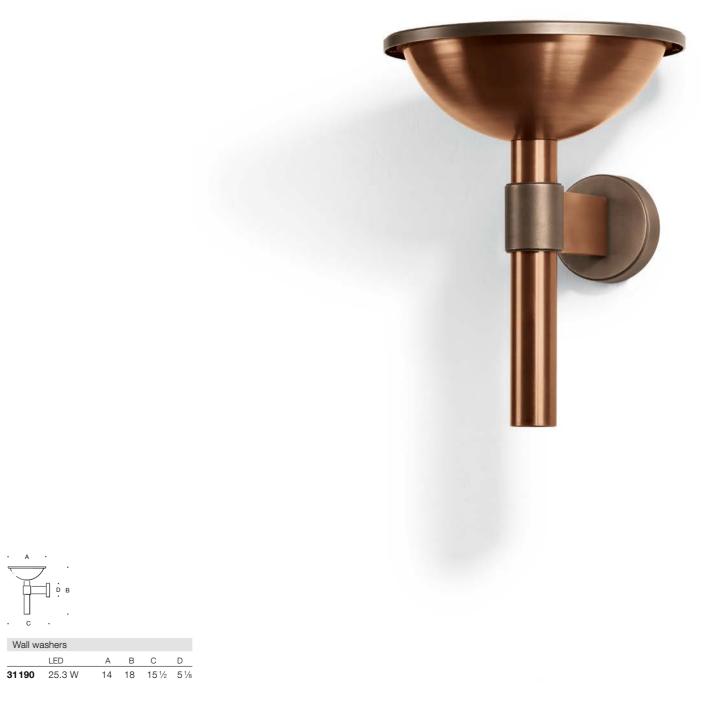

Wall washers directed light

LED wall washer luminaire with symmetric light distribution for illuminating walls and adjacent ceilings and structures. This luminaire is ideally suited for the illumination of arcades, vaults and colonnades.

Cast bronze and copper · Matte safety glass

LED color temperatures: 2700 K, 3000 K, 3500 K, 4000 K

BEGA luminaires offer a minimum service life of 60,000 hours, with suitable LED replacement modules guaranteed for up to 20 years after date of purchase. Further LED technical data including luminous flux, CRI, dimming and electrical characteristics are provided on the individual luminaire specification sheets, available at www.bega-us.com

Natural bronze and copper. Time and weather factors will create the natural patina of bronze and copper.

NRTL listed to North American standards  $\cdot$  Suitable for wet locations Protection class IP 44