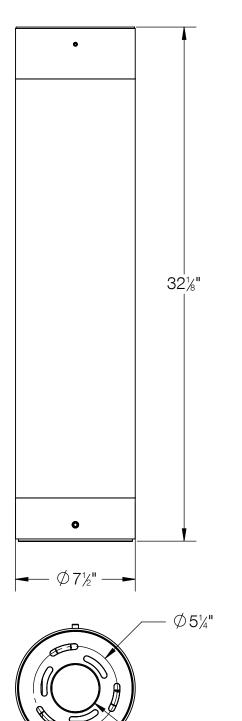

## NOTES:

- 1) REQUIRES ANCHORAGE KIT B79818
- (2) OTIONAL DIRECT BURIAL ANCHORAGE KIT B70896

|  | BEGA                                                                                                                                                                                                        |                                       |          |           |      |          |
|--|-------------------------------------------------------------------------------------------------------------------------------------------------------------------------------------------------------------|---------------------------------------|----------|-----------|------|----------|
|  | 1000 BEGA Way, Carpinteria, California 93013                                                                                                                                                                | P (805) 684-0533 - www.bega-us.com    |          |           |      |          |
|  | APPROVED: DATE:  TYPE:                                                                                                                                                                                      | DESCRIPTION: WOOD SYSTEM BOLLARD TUBE |          |           |      |          |
|  | PROPRIETARY AND CONFIDENTIAL                                                                                                                                                                                | SIZE                                  | PART NO. |           |      | REV      |
|  | THE INFORMATION CONTAINED IN THIS DRAWING IS THE SOLE PROPERTY OF BEGA NORTH AMERICA, INC. ANY REPRODUCTION IN PART OR AS A WHOLE WITHOUT THE WRITTEN PERMISSION OF BEGA NORTH AMERICA, INC. IS PROHIBITED. | В                                     | 84464    |           |      | 1        |
|  |                                                                                                                                                                                                             | SCAL                                  | E: 1:6   | 9/22/2020 | SHEE | T 1 OF 1 |