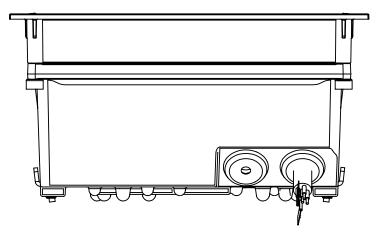

| ria, California 93013                                       | P (805) 684-0533 - www.bega-us.com   |          |            |      |          |
|-------------------------------------------------------------|--------------------------------------|----------|------------|------|----------|
| DATE:                                                       | DESCRIPTION:<br>INSTALLATION HOUSING |          |            |      |          |
| NTIAL                                                       | SIZE                                 | PART NO. |            |      | REV      |
| THIS DRAWING IS THE SOLE PROPERTY                           | В                                    | BB24216  |            |      | -        |
| IS A WHOLE WITHOUT THE WRITTEN<br>RICA, INC. IS PROHIBITED. | NOT 1                                | O SCALE  | 11/18/2020 | SHEE | T 2 OF 2 |