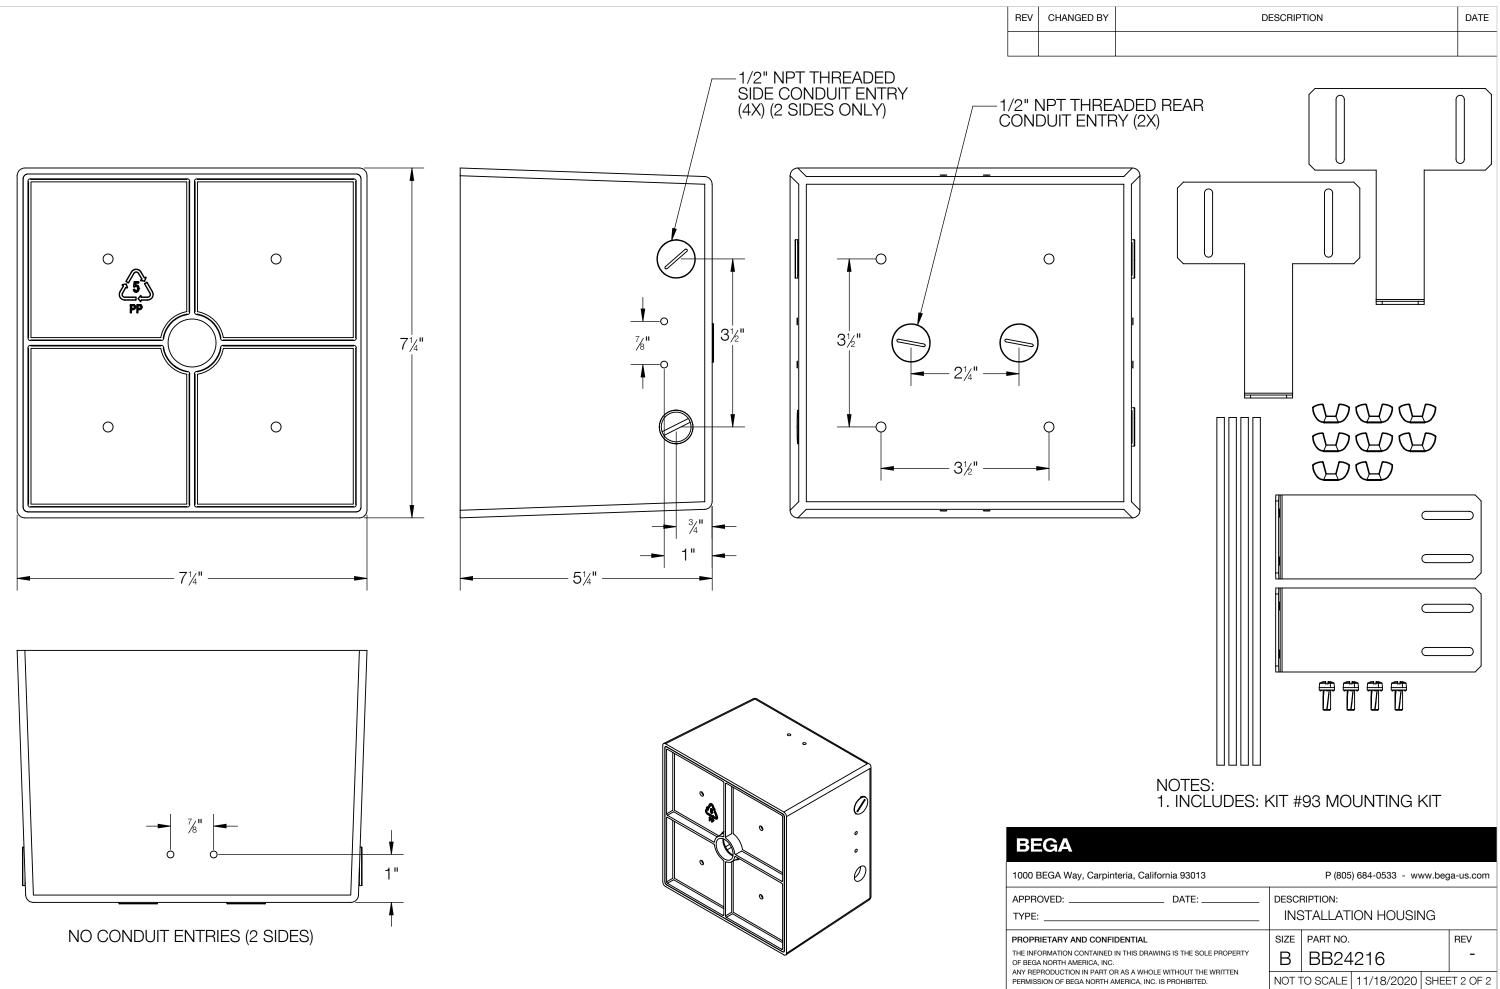

| ria, California 93013                                       | P (805) 684-0533 - www.bega-us.com   |          |            |      |          |
|-------------------------------------------------------------|--------------------------------------|----------|------------|------|----------|
| DATE:                                                       | DESCRIPTION:<br>INSTALLATION HOUSING |          |            |      |          |
| NTIAL                                                       | SIZE                                 | PART NO. |            |      | REV      |
| THIS DRAWING IS THE SOLE PROPERTY                           | В                                    | BB24216  |            |      | -        |
| IS A WHOLE WITHOUT THE WRITTEN<br>RICA, INC. IS PROHIBITED. | NOT 1                                | O SCALE  | 11/18/2020 | SHEE | T 2 OF 2 |