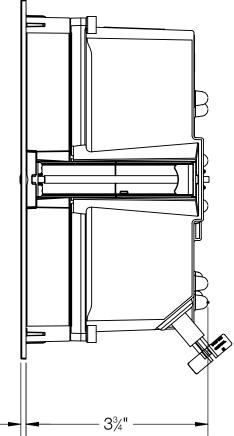

| ria, California 93013                                       | P (805) 684-0533 - www.bega-us.com   |          |            |      |          |
|-------------------------------------------------------------|--------------------------------------|----------|------------|------|----------|
| DATE:                                                       | DESCRIPTION:<br>INSTALLATION HOUSING |          |            |      |          |
| NTIAL                                                       | SIZE                                 | PART NO. |            |      | REV      |
| THIS DRAWING IS THE SOLE PROPERTY                           | В                                    | BB24216  |            |      | -        |
| IS A WHOLE WITHOUT THE WRITTEN<br>RICA, INC. IS PROHIBITED. | NOT 1                                | O SCALE  | 11/18/2020 | SHEE | T 2 OF 2 |