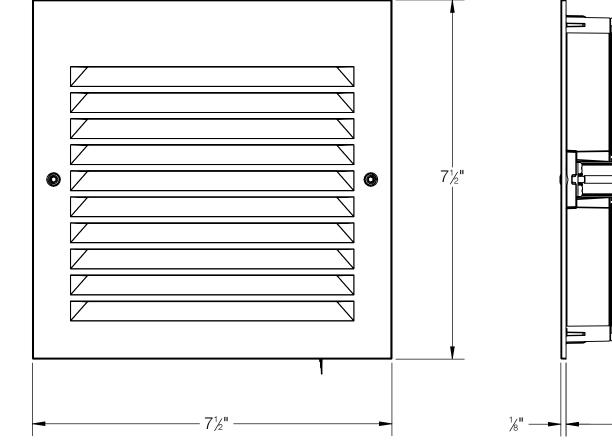

| DI                                                                                                      | ESCRIPTION                                      | DATE     |
|---------------------------------------------------------------------------------------------------------|-------------------------------------------------|----------|
|                                                                                                         | ESCRIPTION                                      | DATE     |
|                                                                                                         |                                                 |          |
| 3B24216 INSTALLA<br>ia, California 93013                                                                | TION HOUSING<br>P (805) 684-0533 - www.bega     | us.com   |
| DATE:                                                                                                   | DESCRIPTION:<br>RECESSED WALL LUMINAIRE - SHIEL |          |
| NTIAL<br>HIS DRAWING IS THE SOLE PROPERTY<br>S A WHOLE WITHOUT THE WRITTEN<br>RICA, INC. IS PROHIBITED. |                                                 | REV<br>- |